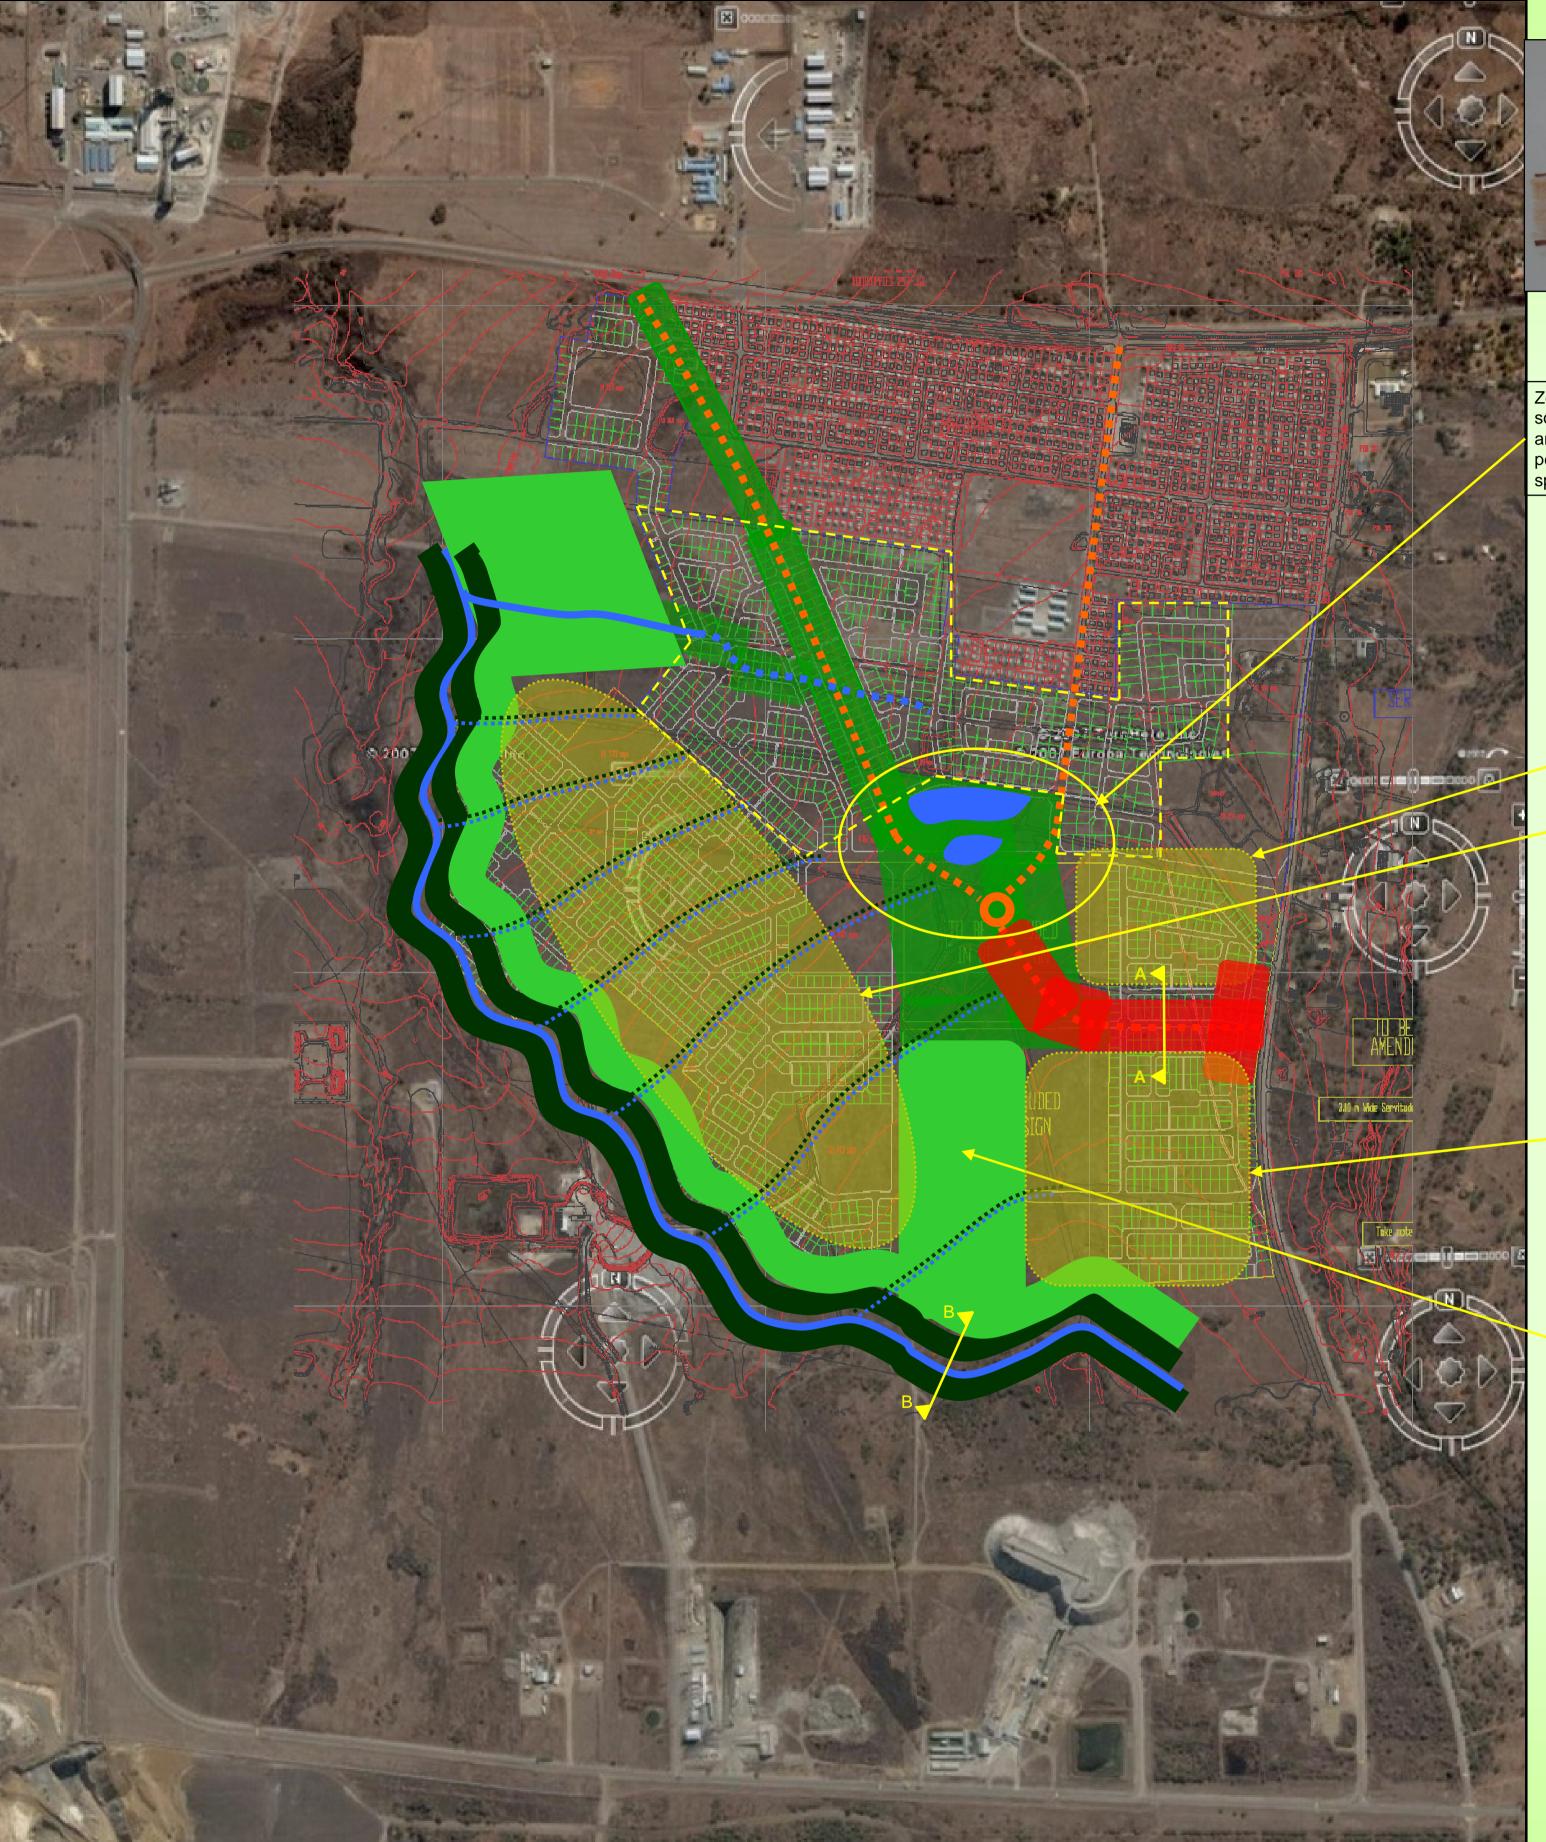

# THEORY OF PERMACULTURE DESIGN ZONES

LONMIN

| Zone    | Permaculture zones for homesteads                                 | Permaculture zones for village clusters                                   |
|---------|-------------------------------------------------------------------|---------------------------------------------------------------------------|
| Zone 00 | The Individual                                                    | The People                                                                |
| Zone 0  | Home dwelling                                                     | Village green and town square                                             |
| Zone 1  | Domestic self sufficiency - pick and pluck plants for daily usage | Social self sufficiency - commercial, public and entertainment facilities |
| Zone 2  | Small animal stock and orchards                                   | Dwellings and homestead gardens                                           |
| Zone 3  | Crops, forage and stored food                                     | Agricultural allotments                                                   |
| Zone 4  | Gathering, forage, forestry and pastures                          | Orchards and passive open space                                           |
| Zone 5  | Natural environment                                               | Natural environment                                                       |

| SUSTAINABLE DESIGN STRATEGY                                                                                 |                                                                                              |                                                                                  |                                                        |                                                       |           |  |  |
|-------------------------------------------------------------------------------------------------------------|----------------------------------------------------------------------------------------------|----------------------------------------------------------------------------------|--------------------------------------------------------|-------------------------------------------------------|-----------|--|--|
| Key Performance<br>Indicators                                                                               | Action Plans                                                                                 | Critical Success Factors                                                         | Objectives                                             |                                                       |           |  |  |
| Compilation of training programme for sustainable lifestyles.                                               | Design suitable training courses for housing beneficiaries.                                  | Zone 00 – Sensitize and train housing beneficiaries about sustainable lifestyles | <ul> <li>Provision of decent and affordable</li> </ul> | Values                                                |           |  |  |
| Town plan layout modified to include a village green and town square.                                       | Design concept for a village green and town square.                                          | Zone 0 – Establish a village green and town square                               | housing Provision of housing with a low emergy         | People Care                                           |           |  |  |
| Town plan layout modified to include development nodes for commercial, public and entertainment facilities. | Design concept for development node(s) with commercial, public and entertainment facilities. | Zone 1 – Establish<br>facilities for social self<br>sufficiency                  | footprint  Provision of housing with a low energy      |                                                       | employees |  |  |
| Dwellings designed and sited with best orientation. Dwellings designed with a homestead garden.             | Design concepts for dwellings with attributes for enhanced sustainability.                   | Zone 2 – Establish<br>dwellings with homestead<br>gardens for food security      | usage  Provision of opportunities for improved         |                                                       |           |  |  |
| Town plan layout modified to include agricultural allotments.                                               | Design concepts for agricultural allotments.                                                 | Zone 3 – Establish agricultural allotments for income generation                 | self sufficiency Provision of an improved natural      | Fair Share     Right     livelihood     Contraction & |           |  |  |
| Town plan layout modified to include orchards, passive open space and urban greening.                       | Design concepts orchards, passive open space and urban greening.                             | Zone 4 – Establish orchards, passive open space and urban greening               | environment • Provision socio-                         | convergence • Living within ones means                |           |  |  |
| Town plan layout modified to include the natural environment.                                               | Design concepts for the natural environment.                                                 | Zone 5 – Establish the natural environment                                       | economic<br>opportunities                              |                                                       |           |  |  |
|                                                                                                             |                                                                                              |                                                                                  |                                                        |                                                       |           |  |  |