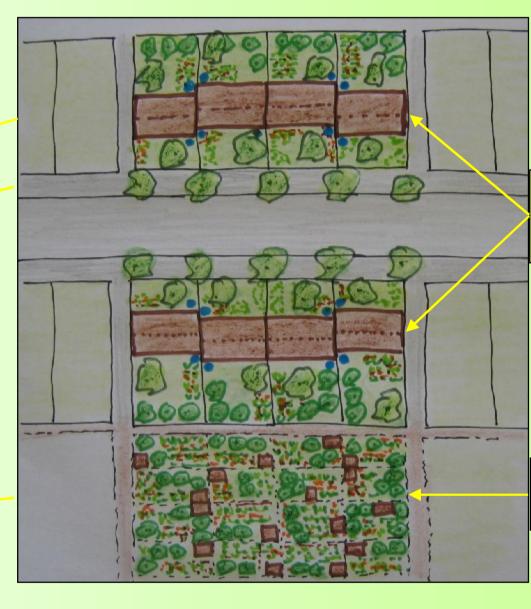

# THEORY OF PERMACULTURE DESIGN ZONES

LONMIN

| Zone    | Permaculture zones for homesteads                                 | Permaculture zones for village clusters                                   |
|---------|-------------------------------------------------------------------|---------------------------------------------------------------------------|
| Zone 00 | The Individual                                                    | The People                                                                |
| Zone 0  | Home dwelling                                                     | Village green and town square                                             |
| Zone 1  | Domestic self sufficiency - pick and pluck plants for daily usage | Social self sufficiency - commercial, public and entertainment facilities |
| Zone 2  | Small animal stock and orchards                                   | Dwellings and homestead gardens                                           |
| Zone 3  | Crops, forage and stored food                                     | Agricultural allotments                                                   |
| Zone 4  | Gathering, forage, forestry and pastures                          | Orchards and passive open space                                           |
| Zone 5  | Natural environment                                               | Natural environment                                                       |

| SUSTAINABLE DESIGN STRATEGY                                                                                 |                                                                                              |                                                                                  |                                                        |                                                       |           |  |  |
|-------------------------------------------------------------------------------------------------------------|----------------------------------------------------------------------------------------------|----------------------------------------------------------------------------------|--------------------------------------------------------|-------------------------------------------------------|-----------|--|--|
| Key Performance<br>Indicators                                                                               | Action Plans                                                                                 | Critical Success Factors                                                         | Objectives                                             |                                                       |           |  |  |
| Compilation of training programme for sustainable lifestyles.                                               | Design suitable training courses for housing beneficiaries.                                  | Zone 00 – Sensitize and train housing beneficiaries about sustainable lifestyles | <ul> <li>Provision of decent and affordable</li> </ul> | Values                                                |           |  |  |
| Town plan layout modified to include a village green and town square.                                       | Design concept for a village green and town square.                                          | Zone 0 – Establish a village green and town square                               | housing Provision of housing with a low emergy         | People Care                                           |           |  |  |
| Town plan layout modified to include development nodes for commercial, public and entertainment facilities. | Design concept for development node(s) with commercial, public and entertainment facilities. | Zone 1 – Establish<br>facilities for social self<br>sufficiency                  | footprint  Provision of housing with a low energy      |                                                       | employees |  |  |
| Dwellings designed and sited with best orientation. Dwellings designed with a homestead garden.             | Design concepts for dwellings with attributes for enhanced sustainability.                   | Zone 2 – Establish<br>dwellings with homestead<br>gardens for food security      | usage  Provision of opportunities for improved         |                                                       |           |  |  |
| Town plan layout modified to include agricultural allotments.                                               | Design concepts for agricultural allotments.                                                 | Zone 3 – Establish agricultural allotments for income generation                 | self sufficiency Provision of an improved natural      | Fair Share     Right     livelihood     Contraction & |           |  |  |
| Town plan layout modified to include orchards, passive open space and urban greening.                       | Design concepts orchards, passive open space and urban greening.                             | Zone 4 – Establish orchards, passive open space and urban greening               | environment • Provision socio-                         | convergence • Living within ones means                |           |  |  |
| Town plan layout modified to include the natural environment.                                               | Design concepts for the natural environment.                                                 | Zone 5 – Establish the natural environment                                       | economic<br>opportunities                              |                                                       |           |  |  |
|                                                                                                             |                                                                                              |                                                                                  |                                                        |                                                       |           |  |  |